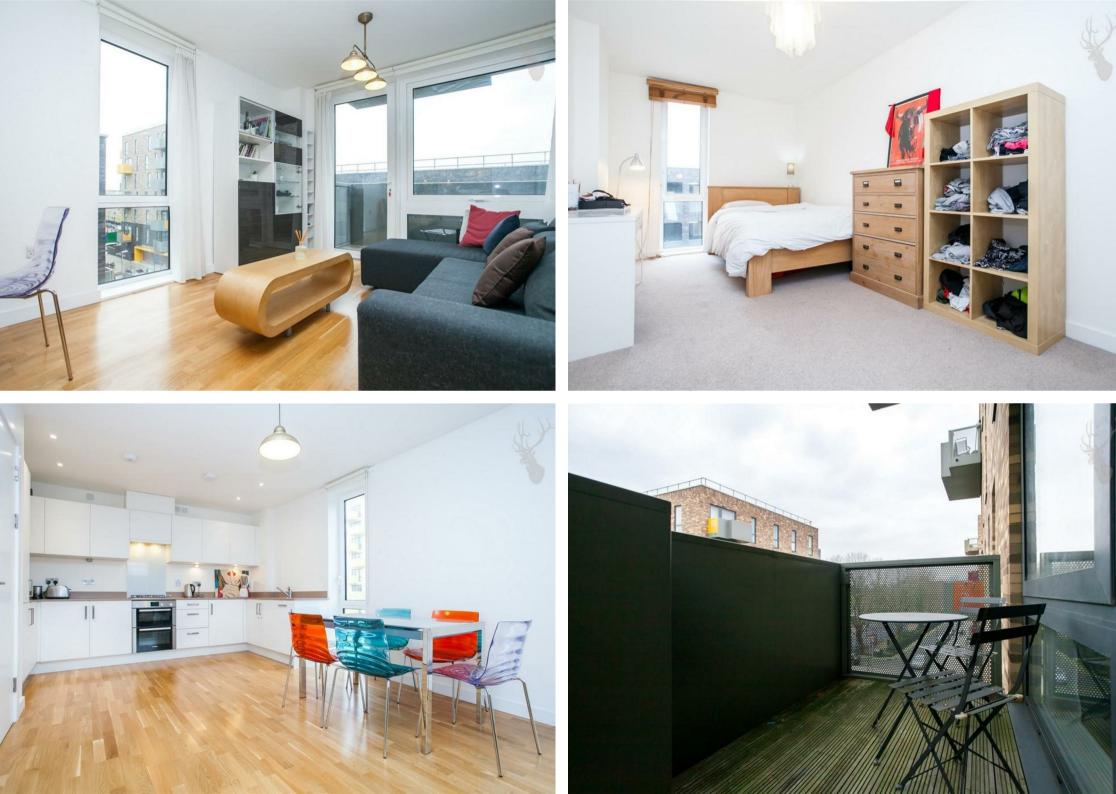

Smart and well presented two bedroom, third floor apartment, set within this secure modern development in close proximity to **Stepney Green Underground.** Located on the third floor (with lift) the property comprises a large open plan living, kitchen and dining area with engineered wooden floors and full height windows that generate an abundance of natural light.

## • Third Floor Apartment

- Available from 24th August
- Beautifully Presented
- Fitted Bathroom
- Fully Furnished Private Balcony
- Two Double Bedrooms
- Modern Kitchen

Available from the 24th of august is this modern spacious two bedroom apartment complete with a private balcony and being finished and furnished to a high standard.

The property is located within equal distance to both Mile End and Stepney Green stations giving easy access into the city and central London.

The apartment comprises of two double bedrooms, a fully fitted modern kitchen, a large living dining area and a fitted bathroom giving light and space throughout.