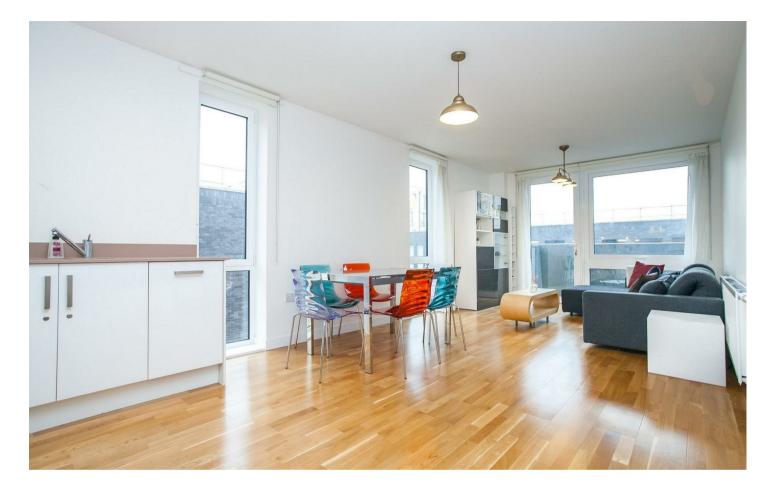

Smart and well presented two bedroom, third floor apartment, set within this secure modern development in close proximity to **Stepney Green Underground.** Located on the third floor (with lift) the property comprises a large open plan living, kitchen and dining area with engineered wooden floors and full height windows that generate an abundance of natural light.

The property is located within equal distance to both Mile End and Stepney Green stations giving easy access into the city and central London.

The apartment comprises of two double bedrooms, a fully fitted modern kitchen, a large living dining area and a fitted bathroom giving light and space throughout.