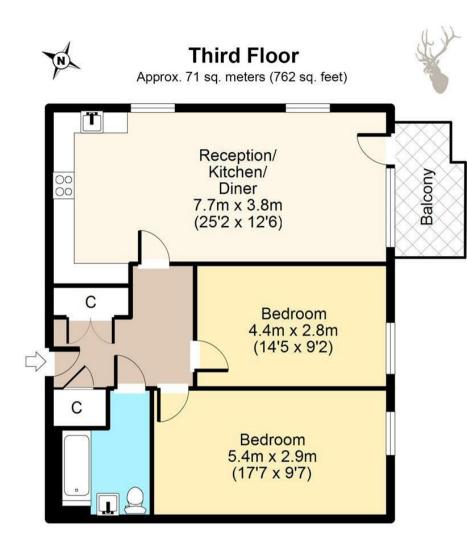

Total area: approx. 71 sq. meters (762 sq. feet) For illustration purposes only - not to scale

IMPORTANT NOTICE - These particulars have been prepared in good faith and they are not intended to constitute part of an offer or contract. We have not performed a structural survey on this property and the services, appliances and specific fittings have not been tested. All photographs, measurements, floor plans and distances referred to are given as a guide and should not be relied upon.